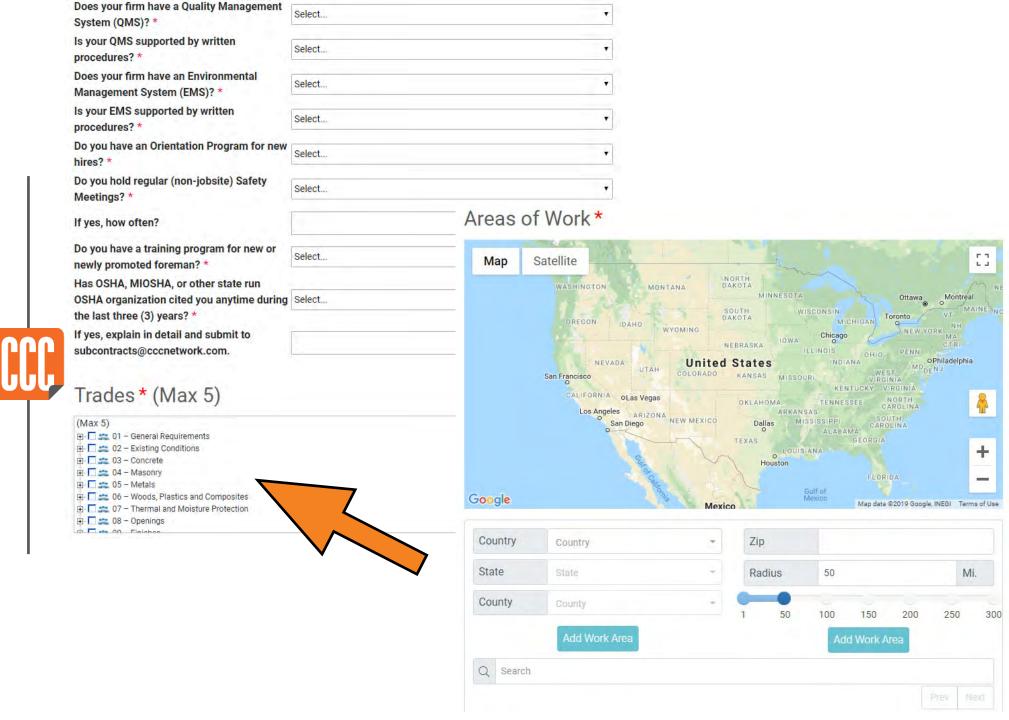

## How to do work with CCC

How to... Step 1

Get Registered with Estimating

cccnetwork.com/subcontractors

Prequalify and Register

https://www.cccnetworkplans.com/Default.aspx?tabid=12719&subselfreg=true

How to...

How to... Step 2