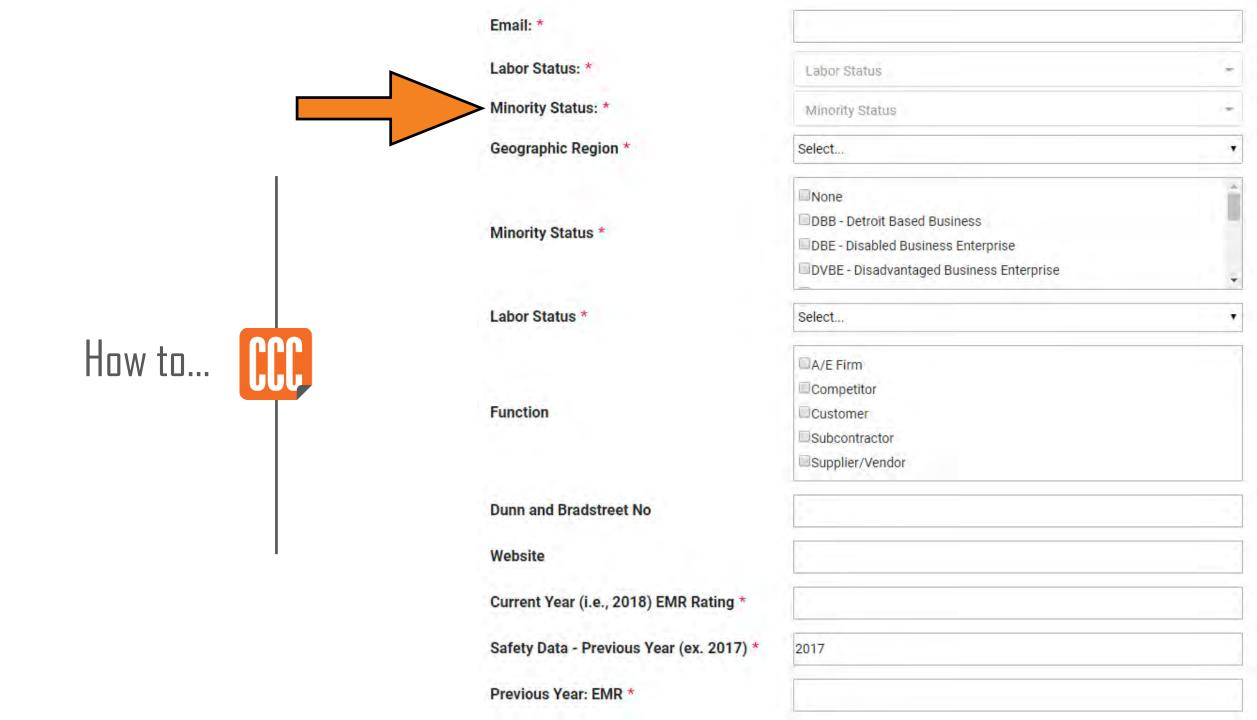

## How to do work with CCC

How to... Step 1

Get Registered with Estimating

cccnetwork.com/subcontractors

Prequalify and Register

https://www.cccnetworkplans.com/Default.aspx?tabid=12719&subselfreg=true

How to...

How to... Step 2