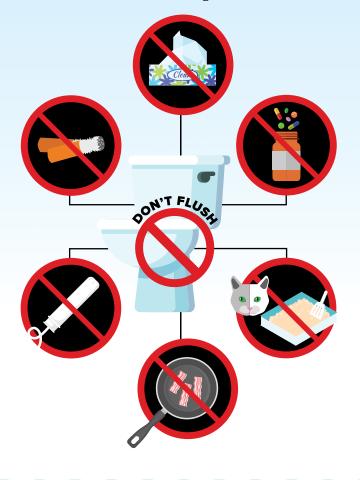

#### **NEVER FLUSH**

- Baby wipes or cleaning wipes
- Tampons and sanitary products
- Condoms
- Tissues
- · Paper towels

- · Dental floss
- Cotton balls and swabs
- Cat litter
- · Prescription drugs
- Over-the-counter medicines
- Cigarette butts